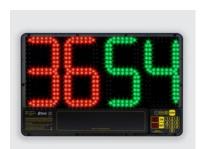

### **Remote Operated**

| Product Specification |                                                                                                                                                 |
|-----------------------|-------------------------------------------------------------------------------------------------------------------------------------------------|
| Transmitter           | Radio remote control, operational range of 250m                                                                                                 |
| Readability           | 183m                                                                                                                                            |
| Angle                 | >110°                                                                                                                                           |
| Power Supply          | 230V 50160 Hz Mains                                                                                                                             |
| Protection            | Aluminium, weatherproof enclosure with vandal resistant poly carbonate fascia. Pre-fitted mounting brackets are included for easy installation. |
| Warranty              | 24 months warranty (1st year parts & labour, 2nd year parts only)                                                                               |

### **LED Scoreboards**

**M01** 

Club Branded Scoreboard

M02

Club Branded Scoreboard with Clock

### **Features**

- 2 or 4 x 12" Ultra bright LED digits.
- Home & Away scores (0-9).
- · Optional 2 digits for time elapsed clock.
- Exclusively branded to suit club colours.
- Branding space available for sponsor.
- · Easy payment options available.