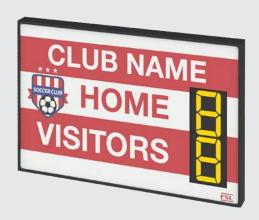

### **LED Scoreboards**

**M01** 

Club Branded Scoreboard

M02

Club Branded Scoreboard with Clock

### **Features**

- 2 or 4 x 12" Ultra bright LED digits.
- Home & Away scores (0-9).
- · Optional 2 digits for time elapsed clock.
- Exclusively branded to suit club colours.
- Branding space available for sponsor.
- · Easy payment options available.

### Size

Approx 1800 x 1150 x 90mm