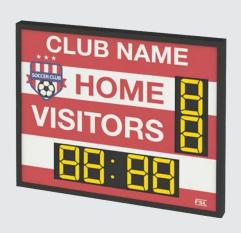

### **LED Scoreboards**

**M01** 

Club Branded Scoreboard

M02

Club Branded Scoreboard with Clock

### **Features**

- 2 or 4 x 12" Ultra bright LED digits.
- Home & Away scores (0-9).
- · Optional 2 digits for time elapsed clock.
- Exclusively branded to suit club colours.
- Branding space available for sponsor.
- · Easy payment options available.

### Size

Approx 1800 x 1150 x 90mm