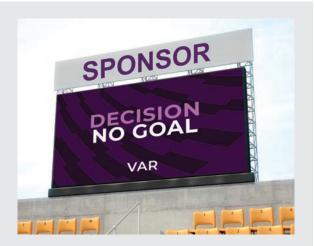

## **V01**

3x1m Video Scoreboard for Multi-Sport use

### **Features**

- Display goal animations.
- Display club logos on main scoreboard screen.
- · Display video advertising messages.
- Utilise unique software to organise advertisements.
- · Plan payback period through ad revenue.
- · Control from both remote and laptop.

### Size

• Approx 3000 x 1000 x 90mm

8