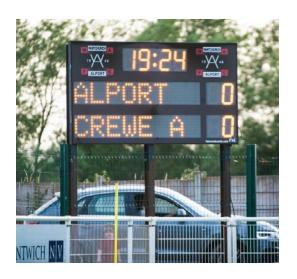

## **Case Study**

Whitchurch Alport F.C. continue improvements at Yockings Park with a new LED Scoreboard. Club Chairman Ryan Jardine had this to say about the clubs' investment.

We are delighted with our newly installed electronic scoreboard from FSL Scoreboards at Whitchurch Alport F.C. Whether its us scoring or conceding you can be sure someone within the ground is taking a photo of the scoreboard and posting it on social media!

We managed to get the board sponsored very quickly and so we are hopeful that the board will return our financial investment within three years which will make a very worthwhile project.

We couldn't recommend FSL Scoreboards enough to any sports club thinking of adding a scoreboard to their ground.

Ryan Jardine Club Chairman