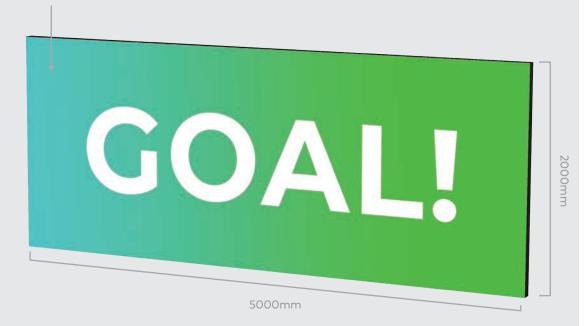

# **V02**

5x2m Video Scoreboard for Multi-Sport use

### **Features**

- Display goal animations.
- Display club/county logos on main scoreboard screen.
- · Display video advertising messages.
- Utilise unique software to organise advertisements.
- · Plan payback period through ad revenue.
- · Control from both remote and laptop.

### Size

• Approx 5000 x 2000 x 90mm

Finance options available