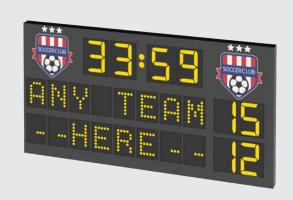

## **M03**

Club Branded Scoreboard with Digital Team Names and Clock

### **Features**

- Full digital scoreboard with ultra bright LED digits.
- 12 -16 Digits for Home & Away team names (6, 7 or 8 per line).
- · Optional 4 digits for clock.
- Club logos or sponsor logo space available.
- · Additional sponsor sign available.
- · Easy payment options available.

### Size

- Approx 2750 x 1500 x 90mm (with clock)
- Approx 2759 x 1000x 90mm (without clock)