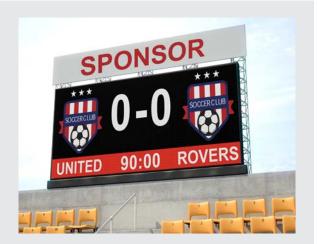

### **LED Scoreboards**

**M01** 

Club Branded Scoreboard

M02

Club Branded Scoreboard with Clock

### **Features**

- 2 or 4 x 12" Ultra bright LED digits.
- Home & Away scores (0-9).
- · Optional 2 digits for time elapsed clock.
- Exclusively branded to suit club colours.
- Branding space available for sponsor.
- · Easy payment options available.

### Size

Approx 1800 x 1150 x 90mm