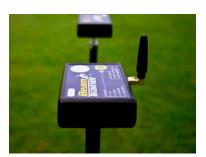

### **Timing Gates**

Forget the stopwatch and bring your training to the next level with the Beam Trainer timing gates system. It is designed for accurately tracking time in sports, especially for timing sprinting events and drills, testing speed in sports such as GAA, rugby, football, hockey basketball and athletics.