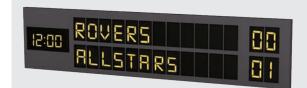

## M04

Full Digital Scoreboard with Team Names, Clock and Scrolling Messages

### **Features**

- Full digital scoreboard with ultra bright LED digits (12 or 15 digits).
- 24 Digits for team names (12 per line).
- 4 Digits for the clock (count up, count down, real time).
- Capability of displaying messages & sponsor text advertisements (laptop & software required).
- · Easy payment options available.

### Size

· Approx 5550 x 1200 x 100mm