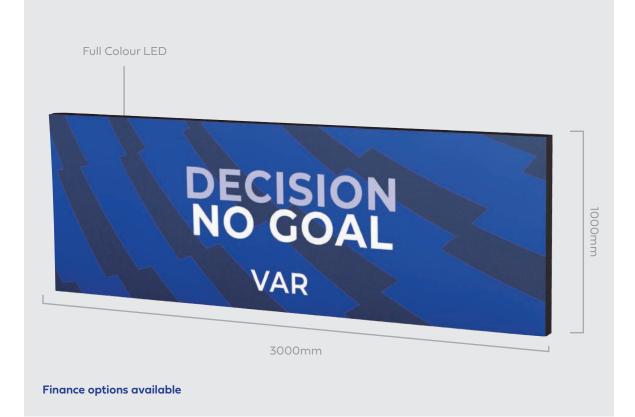

## **V01**

3x1m Video Scoreboard for Multi-Sport use

### **Features**

- Display goal animations.
- Display club logos on main scoreboard screen.
- · Display video advertising messages.
- Utilise unique software to organise advertisements.
- · Plan payback period through ad revenue.
- · Control from both remote and laptop.

### Size

• Approx 3000 x 1000 x 90mm

8