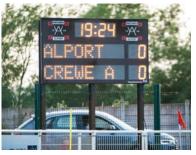

## **Case Study**

Whitchurch Alport F.C. continue improvements at Yockings Park with a new LED Scoreboard. Club Chairman Ryan Jardine had this to say about the clubs' investment.

We are delighted with our newly installed electronic scoreboard from FSL Scoreboards at Whitchurch Alport F.C. Whether its us scoring or conceding you can be sure someone within the ground is taking a photo of the scoreboard and posting it on social media!

We managed to get the board sponsored very quickly and so we are hopeful that the board will return our financial investment within three years which will make a very worthwhile project.

We couldn't recommend FSL Scoreboards enough to any sports club thinking of adding a scoreboard to their ground.

Ryan Jardine Club Chairman