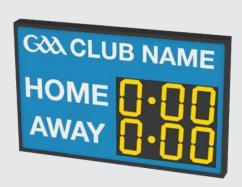

# **LED Scoreboards**

**G01** 

Club Branded Scoreboard

**G02** 

Club-Branded Scoreboard with Digital Team Names

#### **Features**

- 12" Ultra bright LED digits.
- · Home & Away scores (goals & points).
- Exclusively branded to suit club colours & crest.
- Branding space available for sponsor.
- · Easy payment options available.

#### Size

Approx 1800 x 1150 x 90mm