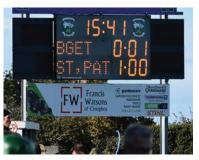

# **LED Scoreboards**

**G05** 

Full Digital Scoreboard with Team Names (10 Digits) and Clock **G06** 

Full Digital Scoreboard with Team Names, Clock and Scrolling Messages

#### **Features**

- Full digital scoreboard with ultra bright LED digits.
- 20 Digits for team names (10 per line).
- Home & Away scores (goals & points).
- 4 Digits for clock (count up, count down, real time).
- Sponsor signage provided
- · Easy payment options available

#### Size

- · Approx 2750 x 1000 x 90mm
- Approx 1500 x 1500 x 90mm