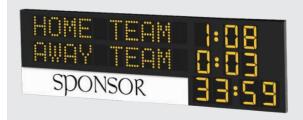

# **LED Scoreboards**

**G05** 

Full Digital Scoreboard with Team Names (10 Digits) and Clock **G06** 

Full Digital Scoreboard with Team Names, Clock and Scrolling Messages

#### **Features**

- Full digital scoreboard with ultra bright LED digits.
- 20 Digits for team names (10 per line).
- Home & Away scores (goals & points).
- 4 Digits for clock (count up, count down, real time).
- Sponsor signage provided
- · Easy payment options available

#### Size

- · Approx 2750 x 1000 x 90mm
- Approx 1500 x 1500 x 90mm