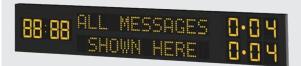

### Features

- Full digital scoreboard with ultra-bright LED digits.
- 15-30 Digits per line.
- · Home & Away scores (goals & points).
- 4 Digits for clock (count up, count down, real time).
- Capable of displaying messages and sponsor text advertisements.
- · Easy payment options available.

#### Size

• Approx 7.4m x 1.1m x 0.9m