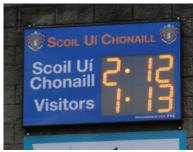

# **LED Scoreboards**

**G01** 

Club Branded Scoreboard

**G02** 

Club-Branded Scoreboard with Digital Team Names

#### **Features**

- 12" Ultra bright LED digits.
- · Home & Away scores (goals & points).
- Exclusively branded to suit club colours & crest.
- Branding space available for sponsor.
- · Easy payment options available.

#### Size

Approx 1800 x 1150 x 90mm