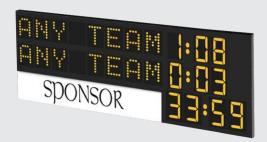

#### **Features**

- Full digital scoreboard with ultra bright LED digits.
- 16 Digits for team names (8 per line).
- 4 Digits for the clock (count up, count down, real time).
- Sponsor signage provided.
- Easy payment options available.

#### Size

- Approx 2150 x 1000 x 90mm
- Approx 1500 x 1500 x 90mm