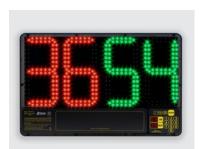

### **Sub Boards**

Our Double-Sided Sub Board is equipped with Ultra-Bright LEDs suitable for outdoors, with red LED's for exiting players, and green for entering. The board is controlled through a sturdy membrane label, making it weather resistant. You can also pre-program your substitutions (up to 6), making it simple to recall them.