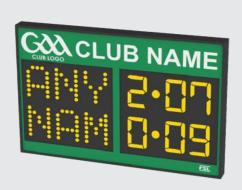

#### Features

- · 12" Ultrabright LED Digits.
- 3 Digits for abbreviated Home & Away team names.
- · Home & Away scores (goals & points).
- Exclusively branded to suit club colours & crest.
- · Ideal for clubs working with a lower budget.
- · Easy payment options available.

#### Size

· Approx 1800 x 1150 x 90mm

**G03** 

Club-Branded Scoreboard with Digital Team Names and Clock

**G04** 

Full Digital Scoreboard with Team Names (8 Digits) and Clock