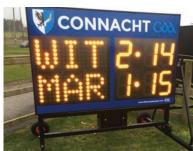

# **LED Scoreboards**

**G05** 

Full Digital Scoreboard with Team Names (10 Digits) and Clock **G06** 

Full Digital Scoreboard with Team Names, Clock and Scrolling Messages

#### **Features**

- Full digital scoreboard with ultra bright LED digits.
- 20 Digits for team names (10 per line).
- Home & Away scores (goals & points).
- 4 Digits for clock (count up, count down, real time).
- Sponsor signage provided
- · Easy payment options available

#### Size

- · Approx 2750 x 1000 x 90mm
- Approx 1500 x 1500 x 90mm