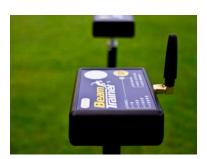

### **Timing Gates**

Forget the stopwatch and bring your training to the next level with the Beam Trainer timing gates system. It is designed for accurately tracking time in sports, especially for timing sprinting events and drills, testing speed in sports such as GAA, rugby, football, hockey basketball and athletics.