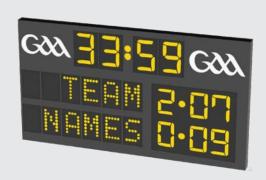

#### **Features**

- Ideal scoring solution for most clubs due to its versatility and digit size.
- Full digital scoreboard with ultra bright LED digits.
- 12 Digits for team names (6 per line).
- · Home & Away scores (goals & points).
- 4 Digits for clock (count up, count down, real time).
- · Easy payment options available.

#### Size

· Approx 2750 x 1500 x 90mm