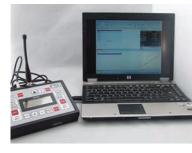

### **Remote Operated**

| D    |     | C   | -:::- |       |
|------|-----|-----|-------|-------|
| Droc | шст | >nc | CITIC | ation |
| FIUU |     | JPC |       | acion |
|      |     |     |       |       |

| Transmitter  | Radio remote control, operational range of 250m                               |  |
|--------------|-------------------------------------------------------------------------------|--|
| Readability  | 225m                                                                          |  |
| Angle        | >110°                                                                         |  |
| Power Supply | 240V 50/60 Hz Mains                                                           |  |
| Protection   | Aluminium, weatherproof enclosure with vandal resistant polycarbonate fascia. |  |
| Warranty     | 24 months warranty (1st year parts & labour, 2nd year parts only)             |  |

#### **Features**

- Display goal animations.
- Display club/county logos on main scoreboard screen.
- · Display video advertising messages.
- Utilise unique software to organise advertisements.
- · Plan payback period through ad revenue.
- · Control from both remote and laptop.

#### **Features**

- Display goal animations.
- Display club/county logos on main scoreboard screen.
- · Display video advertising messages.
- Utilise unique software to organise advertisements.
- Plan payback period through ad revenue.
- · Control from both remote and laptop.