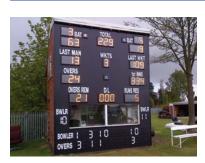

#### **Features**

- 15 x 12" Ultra bright scoring digits.
- Categories: Total, Wickets, Overs, 1st Innings, 2 x Batsman scores.
- Trolley or wall mounted.
- · Compatible with "Pro Cricket Scorer".

#### Size

· Approx 2500 x 1100 x 90mm