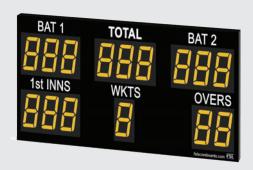

# **LED Scoreboards**

**CO**1

9 Digit Cricket Scoreboard

C02

15 Digit Cricket Scoreboard

#### **Features**

- 15 x 12" Ultra bright scoring digits.
- Categories: Total, Wickets, Overs, 1st Innings, 2 x Batsman scores.
- Trolley or wall mounted.
- · Compatible with "Pro Cricket Scorer".

#### Size

· Approx 2500 x 1100 x 90mm