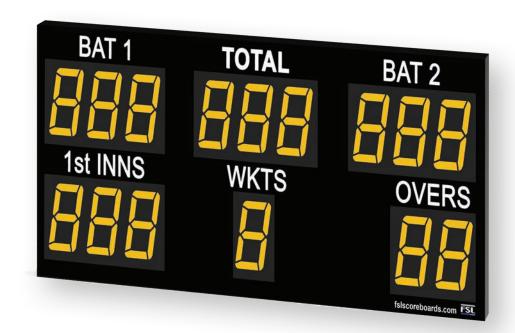

# **LED Scoreboards**

**CO**1

9 Digit Cricket Scoreboard

C02

15 Digit Cricket Scoreboard

#### **Features**

- 9 x 12" Ultra bright scoring digits.
- · Categories: Total, Wickets, Overs, 1st Innings.
- Trolley or wall mounted.
- · Compatible with "Pro Cricket Scorer".

#### **Features**

- 15 x 12" Ultra bright scoring digits.
- Categories: Total, Wickets, Overs, 1st Innings, 2 x Batsman scores.
- Trolley or wall mounted.
- · Compatible with "Pro Cricket Scorer".