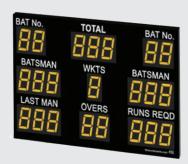

# **CO3**

22 Digit Cricket Scoreboard

### **Features**

- 22 x 12" Ultra bright scoring digits.
- Categories: Total, Wickets, Overs, 1st Innings
  2 x Batsman scores & numbers.
- Option of ONE: Last man, Last wicket, Runs required, Target.
- · Wall mounted.
- · Compatible with "Pro Cricket Scorer".

#### Size

Approx 2500 x 1500 x 90mm