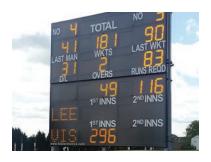

# **CO4**

County Cricket Scoreboard (61 Digit)

#### **Features**

· County/Test Standard.

Note: FSL can manufacture a complete customised electronic cricket scoreboard solution, which not only provides spectators with the scores but additional information such as Bowlers Number, Duckworth-Lewis, how out and umpires light. With up to 61 ultra bright LED digits, you can choose from a range of categories for your scoreboard to display, tailored to suit varied requirements and budgets.

#### Size

Approx 5550 x 1200 x 100mm