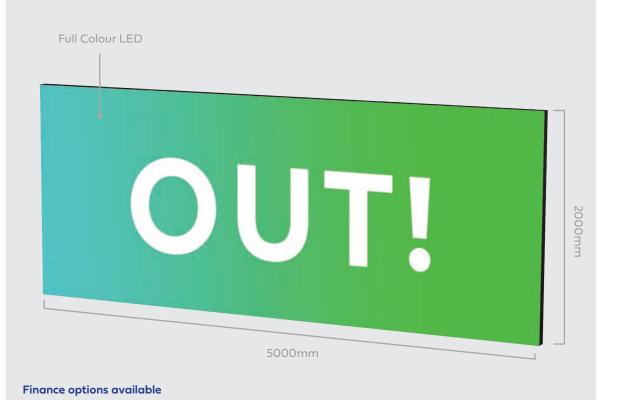

# **V02**

5x2m Video Scoreboard for Multi-Sport use

#### Size

• Approx 5000 x 2000 x 90mm

9