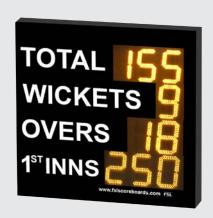

# **LED Scoreboards**

**CO**1

9 Digit Cricket Scoreboard

C02

15 Digit Cricket Scoreboard

#### **Features**

- 9 x 12" Ultra bright scoring digits.
- · Categories: Total, Wickets, Overs, 1st Innings.
- Trolley or wall mounted.
- · Compatible with "Pro Cricket Scorer".