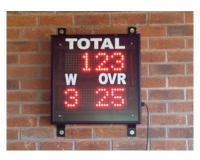

# **LED Scoreboards**

**CO**1

9 Digit Cricket Scoreboard

C02

15 Digit Cricket Scoreboard

#### **Features**

- 9 x 12" Ultra bright scoring digits.
- · Categories: Total, Wickets, Overs, 1st Innings.
- Trolley or wall mounted.
- · Compatible with "Pro Cricket Scorer".