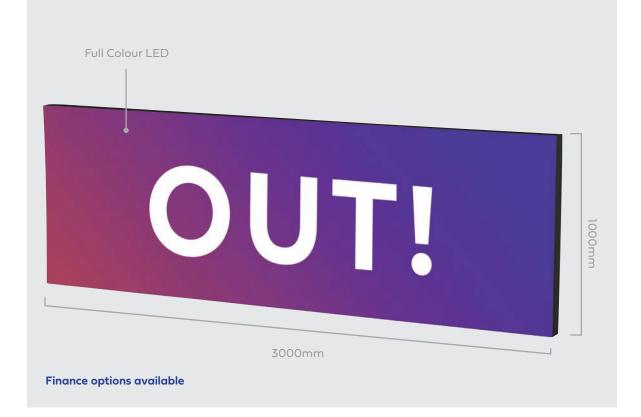

# **V01**

3x1m Video Scoreboard for Multi-Sport use

#### Size

· Approx 3000 x 1000 x 90mm