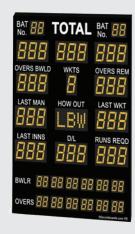

# **CO4**

County Cricket Scoreboard (61 Digit)

#### **Features**

· County/Test Standard.

Note: FSL can manufacture a complete customised electronic cricket scoreboard solution, which not only provides spectators with the scores but additional information such as Bowlers Number, Duckworth-Lewis, how out and umpires light. With up to 61 ultra bright LED digits, you can choose from a range of categories for your scoreboard to display, tailored to suit varied requirements and budgets.

#### Size

Approx 5550 x 1200 x 100mm