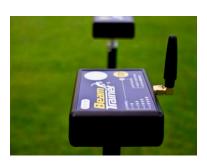

### **Timing Gates**

Forget the stopwatch and bring your training to the next level with the Beam Trainer timing gates system. It is designed for accurately tracking time in sports, especially for timing sprinting events and drills, testing speed in sports such as GAA, rugby, football, hockey basketball and athletics.