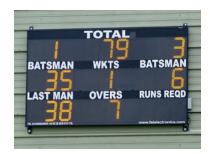

# **LED Scoreboards**

**CO**1

9 Digit Cricket Scoreboard

C02

15 Digit Cricket Scoreboard

#### **Features**

- 9 x 12" Ultra bright scoring digits.
- · Categories: Total, Wickets, Overs, 1st Innings.
- Trolley or wall mounted.
- · Compatible with "Pro Cricket Scorer".

### Size

Approx 1500 x 1500 x 90mm