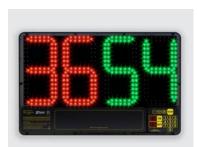

### **Sub Boards**

Our Double-Sided Sub Board is equipped with Ultra-Bright LEDs suitable for outdoors, with red LED's for exiting players, and green for entering. The board is controlled through a sturdy membrane label, making it weather resistant. You can also pre-program your substitutions in (up to 6), making it simple to recall them.