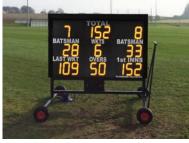

# **CO3**

22 Digit Cricket Scoreboard

### **Features**

- 22 x 12" Ultra bright scoring digits.
- Categories: Total, Wickets, Overs, 1st Innings
  2 x Batsman scores & numbers.
- Option of ONE: Last man, Last wicket, Runs required, Target.
- · Wall mounted.
- · Compatible with "Pro Cricket Scorer".

#### Size

Approx 2500 x 1500 x 90mm